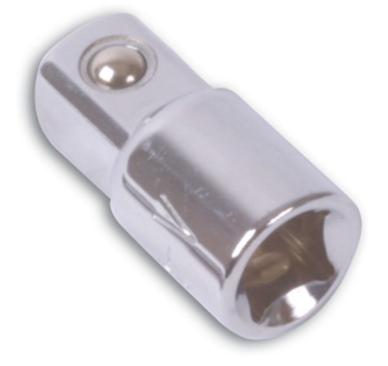

## Convertor 3/8"D - 1/2"D

Manufactured from chrome vanadium, this sturdy 3/8" Drive Female to 1/2" Drive Male adapter is an essential part of any vehicle toolkit. It enables flexibility and saves time and effort when working with various sizes of sockets, ratchets, and accessories.

## **Additional Information**

- 3/8"D (F) to 1/2"D (M).
- · Features a spring-ball socket retainer.
- Manufactured from chrome vanadium. •
- 3 sizes available, please see Part No. 2521 (3/8"D (F) to 1/2"D (M)), 2522 (1/2"D (F) to 3/8"D (M)), 2523 (3/4"D (F) to 1/2"D (M)).